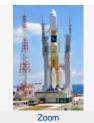

August 3, 2013 H-IIB launch vehicle No.4 to arrive at launch pad

August 3, 2013 H-IIB launch vehicle No.4 on the way to launch pad

July 20, 2013
The encapsulated KOUNOTORI4
was transported to the Vehicle
Assembly Building (VAB) and
installed onto the H-IIB launch
vehicle No.4.