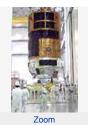

August 3, 2013 H-IIB launch vehicle No.4 to arrive at launch pad

August 3, 2013 H-IIB launch vehicle No.4 on the way to launch pad

July 20, 2013
The encapsulated KOUNOTORI4
was transported to the Vehicle
Assembly Building (VAB) and
installed onto the H-IIB launch
vehicle No.4.