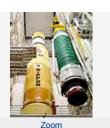

July 11, 2013
The H-II Transfer Vehicle (HTV)
KOUNOTORI4 was mated with the
Payload Attach Fitting (PAF) at the
Spacecraft and Fairing Assembly
Building #2 (SFA2).

June 7, ~11, 2013 Attached Solid Rocket Boosters (SRB-As) to H-IIB launch vehicle No.4