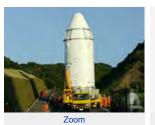

August 3, 2013 H-IIB launch vehicle No.4 to arrive at launch pad

August 3, 2013 H-IIB launch vehicle No.4 on the way to launch pad

July 20, 2013
The encapsulated KOUNOTORI4
was transported to the Vehicle
Assembly Building (VAB) and
installed onto the H-IIB launch
vehicle No.4.