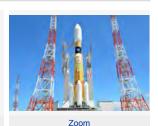

August 3, 2013 H-IIB launch vehicle No.4 to arrive at launch pad

August 3, 2013 H-IIB launch vehicle No.4 on the way to launch pad

July 20, 2013
The encapsulated KOUNOTORI4
was transported to the Vehicle
Assembly Building (VAB) and
installed onto the H-IIB launch
vehicle No.4.