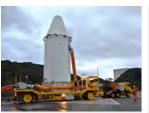

Zoor

February 17, 2016 H-IIA launch vehicle No.30 to arrive at launch pad

Zoom

February 17, 2016 H-IIA launch vehicle No.30 on the way to launch pad

Zoom

January 30, 2016
The encapsulated X-ray Astronomy
Satellite "ASTRO-H" was
transported to the Vehicle Assembly
Building (VAB) and installed onto
the H-IIA launch vehicle No.30.