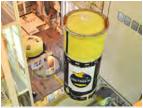

Zoor

February 17, 2016 H-IIA launch vehicle No.30 to arrive at launch pad

Zoom

February 17, 2016 H-IIA launch vehicle No.30 on the way to launch pad

Zoom

January 30, 2016
The encapsulated X-ray Astronomy
Satellite "ASTRO-H" was
transported to the Vehicle Assembly
Building (VAB) and installed onto
the H-IIA launch vehicle No.30.