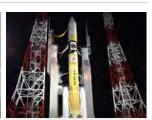

Zoor

February 17, 2016 H-IIA launch vehicle No.30 to arrive at launch pad

Zoom

February 17, 2016 H-IIA launch vehicle No.30 on the way to launch pad

Zoom

January 30, 2016
The encapsulated X-ray Astronomy
Satellite "ASTRO-H" was
transported to the Vehicle Assembly
Building (VAB) and installed onto
the H-IIA launch vehicle No.30.