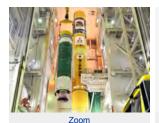

May 23, 2014 H-IIA launch vehicle No.24 to arrive at launch pad

May 23, 2014 H-IIA launch vehicle No.24 on the way to launch pad

May 15, 2014
The encapsulated Advanced Land
Observing Satellite-2 (ALOS-2) was
transported to the Vehicle Assembly
Building (VAB) and installed onto
the H-IIA launch vehicle No.24.