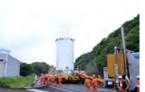

May 23, 2014 H-IIA launch vehicle No.24 to arrive at launch pad

May 23, 2014 H-IIA launch vehicle No.24 on the way to launch pad

May 15, 2014
The encapsulated Advanced Land
Observing Satellite-2 (ALOS-2) was
transported to the Vehicle Assembly
Building (VAB) and installed onto
the H-IIA launch vehicle No.24.