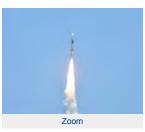

## H-IIA Launch Vehicle No. 24

May 24, 2014 H-IIA launch vehicle No.24 with the Advanced Land Observing Satellite-2 (ALOS-2) onboard, Liftoff (2)

May 24, 2014 H-IIA launch vehicle No.24 with the Advanced Land Observing Satellite-2 (ALOS-2) onboard, Liftoff (1)