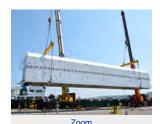

April 9, 2014 The second stage of H-IIA launch vehicle No.24 mating with the first stage.

April 9, 2014 H-IIA launch vehicle No.24, First stage VOS (Vehicle On Stand)

April 8, 2014 H-IIA launch vehicle No.24 arrived at Shimama port in Tanegashima island