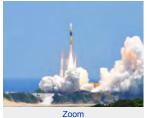

## H-IIA Launch Vehicle No. 24

May 24, 2014 H-IIA launch vehicle No.24 with the Advanced Land Observing Satellite-2 (ALOS-2) onboard, Liftoff (2)

May 24, 2014 H-IIA launch vehicle No.24 with the Advanced Land Observing Satellite-2 (ALOS-2) onboard, Liftoff (1)