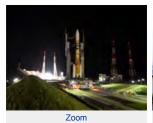

May 23, 2014 H-IIA launch vehicle No.24 to arrive at launch pad

May 23, 2014 H-IIA launch vehicle No.24 on the way to launch pad

May 15, 2014
The encapsulated Advanced Land
Observing Satellite-2 (ALOS-2) was
transported to the Vehicle Assembly
Building (VAB) and installed onto
the H-IIA launch vehicle No.24.