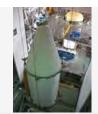

February 5, 2008 "KIZUNA" encapsulated in Payload Fairing: Mounted on the Head of the Second Stage Airframe of H-IIA Launch Vehicle No. 14

Zoom

February 5, 2008 "KIZUNA" encapsulated in Payload Fairing: en route to the Vehicle Assembly Building to mate with H-IIA Launch Vehicle No. 14