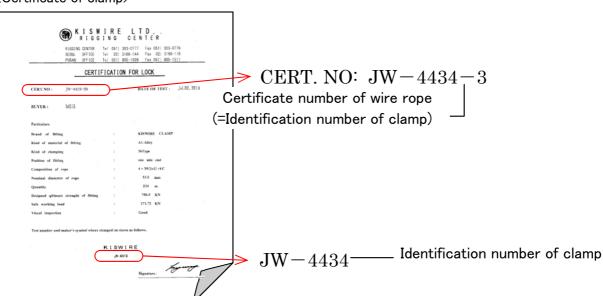

### B. Wire rope made by KISWIRE

<Certificate of wire rope (ILO format)>

Test Certificate No. JW-4434-3 Certificate number of wire rope (=Identification number of clamp)