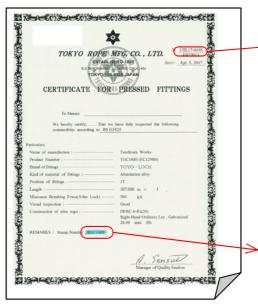

### C. Wire rope made by TOKYO ROPE MFG

<Certificate of wire rope (ILO format)>

➤Test Certificate No. UA17—2170 (THC0205)

Certificate number of wire rope

Identification number of clamp

<Certificate of clamp>

No.: UA17-2170

Certificate number of wire rope

 ${
m THC}0205$  —— Identification number of clamp

<Location of stamp of identification number of clamp>