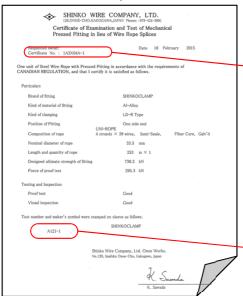

### <Certificate of clamp>

→Certificate No. 1A3X04A-1 Certificate number of wire rope

A121-1- Identification number of clamp

<Location of stamp of identification number of clamp>

type

**HDC** 

subject

Conformity of certificate of wire rope for deck crane (Comment at ports in North America or Canada)