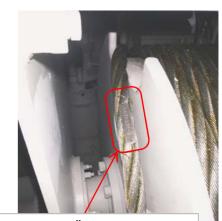

(As necessary, please ask the rope manufacturer to stamp an identification number on the clamp before delivery.)

- X If necessary, it will be better to prepare a tag showing "certificate number of wire rope" and place it on the wire rope end on the drum in advance of port call as shown in the right photo.
- X If you intend to apply the "tag" for new shipbuilding projects, we will provide it with an extra cost. Please ask us via shipyard.
- X "Certificate" means a certificate issued by wire rope manufacturers.

Tag showing "certificate number of wire rope