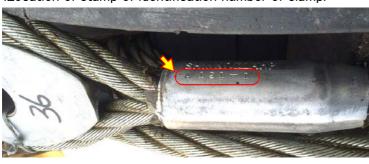

#### 1. Initial condition [Refer to appendix]

For the cranes right after delivery, conformity of wire rope and certificate can be explained by showing "Identification number of clamp" as follows:

- (1) "Certificate number of wire rope" and "Identification number of clamp" are described on both certificates of the wire rope and the
- (2) "Identification number of clamp" is stamped on the clamp adjacent to the thimble as shown in the right photo.
- (3) By "Identification number of clamp" described on both the certificate and the clamp, conformity of the wire rope and the certificate can be explained.

### B. Wire rope made by KISWIRE

<Certificate of wire rope (ILO format)>

Test Certificate No. JW-4434-3 Certificate number of wire rope (=Identification number of clamp)

#### <Certificate of clamp>

<Location of stamp of identification number of clamp>

type

**HDC** 

subject

Conformity of certificate of wire rope for deck crane (Comment at ports in North America or Canada)

<Appendix> Ref. No.