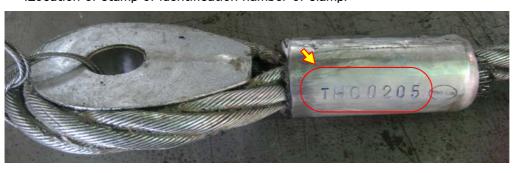

### C. Wire rope made by TOKYO ROPE MFG

<Certificate of wire rope (ILO format)>

➤Test Certificate No. UA17—2170 (THC0205)

Certificate number of wire rope

Identification number of clamp

<Certificate of clamp>

No.: UA17-2170

Certificate number of wire rope

 ${
m THC}0205$  —— Identification number of clamp

<Location of stamp of identification number of clamp>