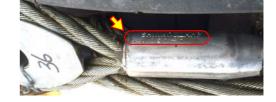

#### 1. Initial condition [Refer to appendix]

For the cranes right after delivery, conformity of wire rope and certificate can be explained by showing "Identification number of clamp" as follows:

- (1) "Certificate number of wire rope" and "Identification number of clamp" are described on both certificates of the wire rope and the
- (2) "Identification number of clamp" is stamped on the clamp adjacent to the thimble as shown in the right photo.
- (3) By "Identification number of clamp" described on both the certificate and the clamp, conformity of the wire rope and the certificate can be explained.