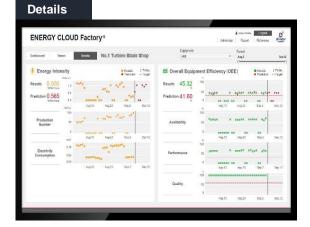

### **ENERGY CLOUD Factory** Display Features

Using data gathered by Netmation eFinder<sup>™</sup>, a system for collecting data on equipment operation installed throughout the factory, productivity and energy consumption can be monitored visually, and the factory's ENERGY CLOUD<sup>™</sup> Score is calculated as a KPI integrating those parameters. Also, using proprietary AI

technology, future factory performance can be forecast.

ENERGY CLOUD Factory®

Advisible Root Release

Most Status of each Overall Equipment Efficiency (OEE)

Proof les k.I.PS

<sup>\*</sup>The data shown here does not reflect the actual factory performance.