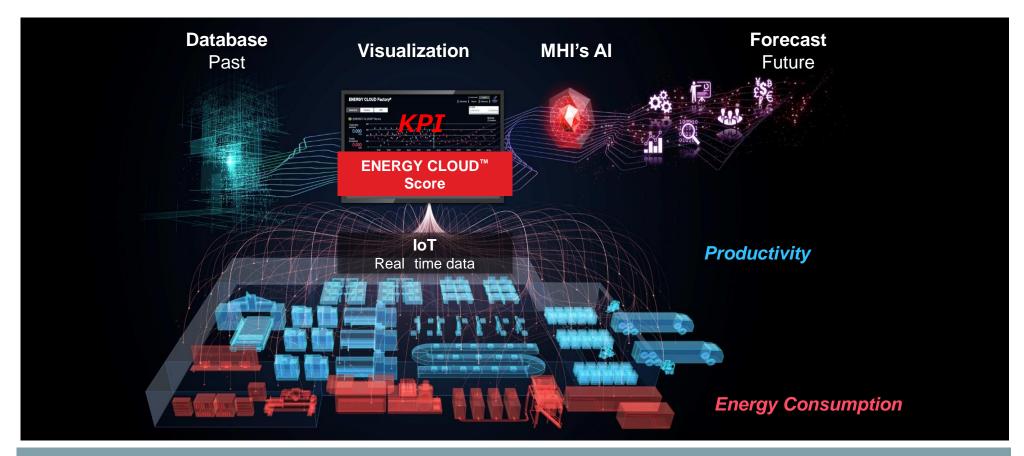

#### **ENERGY CLOUD Factory**<sup>™</sup> Overview

- Based on equipment operating data collected using IoT tools, productivity and energy consumption are monitored visually. Factory performance is evaluated by ENERGY CLOUD™ Score (ECS), a KPI (key performance indicator) integrating the monitored parameters.
- Using AI technology, past data can be used to forecast future KPI changes, enabling more advanced factory management.

### **ENERGY CLOUD Factory** Display Features

Using data gathered by Netmation eFinder<sup>™</sup>, a system for collecting data on equipment operation installed throughout the factory, productivity and energy consumption can be monitored visually, and the factory's ENERGY CLOUD<sup>™</sup> Score is calculated as a KPI integrating those parameters. Also, using proprietary AI

technology, future factory performance can be forecast.

ENERGY CLOUD Factory®

Advisible Root Release

Most Status of each Overall Equipment Efficiency (OEE)

Proof les k.I.PS

<sup>\*</sup>The data shown here does not reflect the actual factory performance.