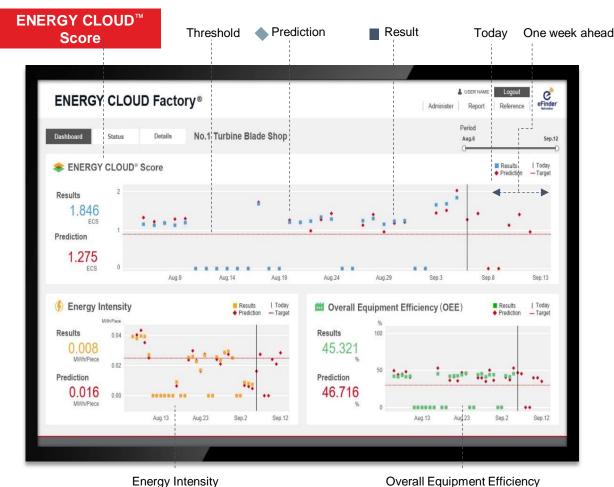

### **ENERGY CLOUD Factory** Display Features

Using data gathered by Netmation eFinder<sup>™</sup>, a system for collecting data on equipment operation installed throughout the factory, productivity and energy consumption can be monitored visually, and the factory's ENERGY CLOUD<sup>™</sup> Score is calculated as a KPI integrating those parameters. Also, using proprietary AI

technology, future factory performance can be forecast.

ENERGY CLOUD Factory®

Advisible Root Release

Most Status of each Overall Equipment Efficiency (OEE)

Proof les k.I.PS

<sup>\*</sup>The data shown here does not reflect the actual factory performance.