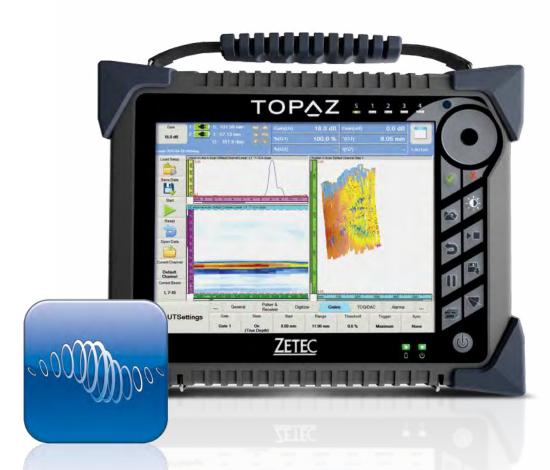

# With TOPAZ, collected data is easily understood

## IMAGING OF SCANNED AREA

The device makes it easy to monitor the state and evolution of the inspected part. Get imaging of scanned area as well as its stitching capability.

## EXTENSIVE STATISTICAL DATA

NDT PaintBrush solution provides valuable onboard statistics that are easy to understand and analyze.