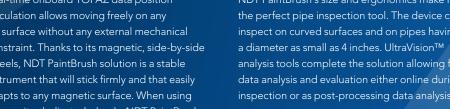

# AGILE ON PIPES

# The surface to be inspected will be 100% inspected, each time