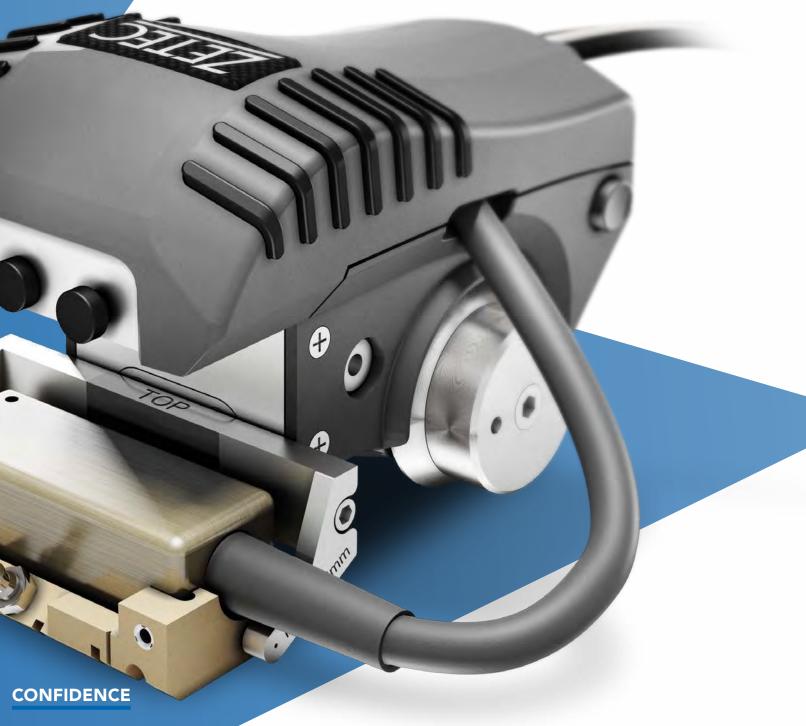

### **AGILE ON PLATES**

Real-time onboard TOPAZ data position calculation allows moving freely on any 2D surface without any external mechanical constraint. Thanks to its magnetic, side-by-side wheels, NDT PaintBrush solution is a stable instrument that will stick firmly and that easily adapts to any magnetic surface. When using composite dedicated wheels, NDT PaintBrush becomes the ideal solution for the inspection of non-magnetic surfaces.

# AGILE ON PIPES