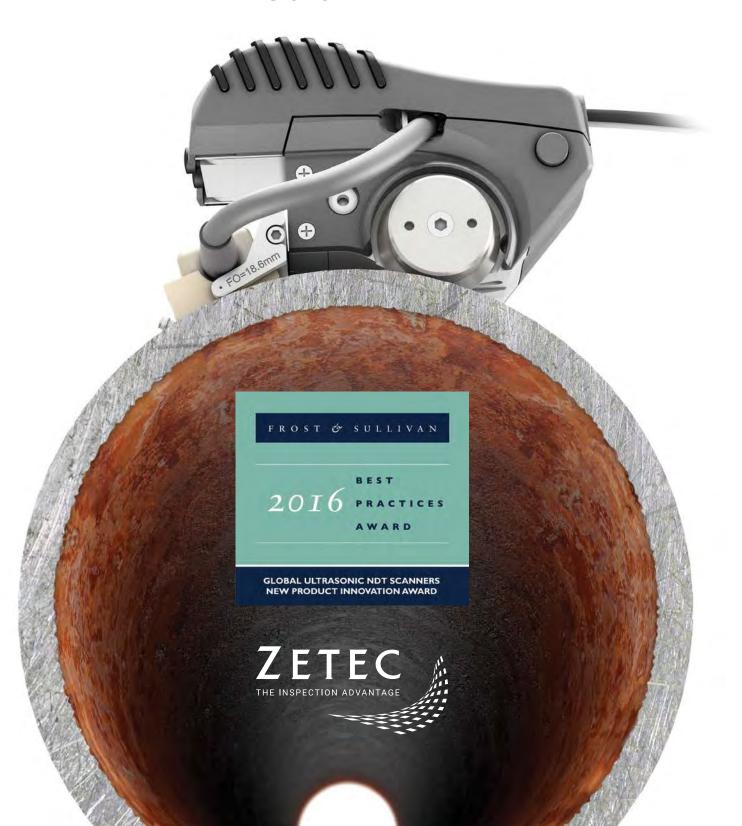

# AGILE ON PIPES

# The surface to be inspected will be 100% inspected, each time