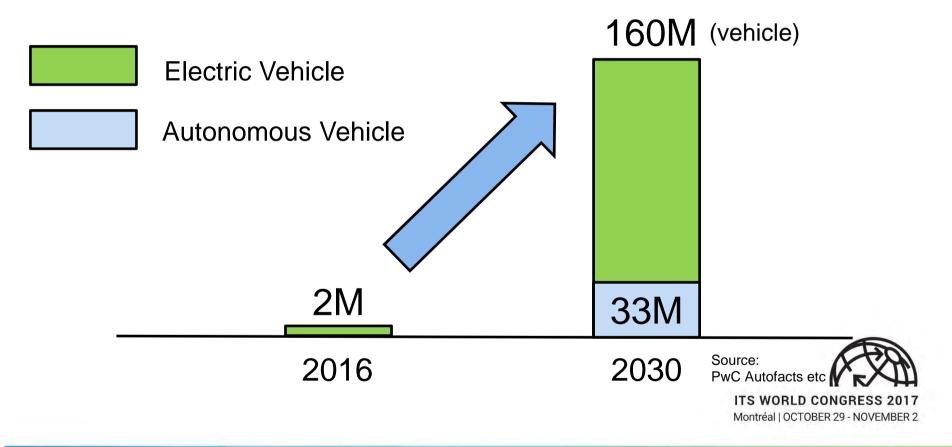

### Masahiko Takenaka

Mitsubishi Heavy Industries Machinery Systems

# **Probe Data Analysis for Traffic Management**





ITS WORLD CONGRESS 2017 Montréal | OCTOBER 29 - NOVEMBER 2

# **Hours in Congestion in Canada**

| Ranking | City       | Hour/year |  |
|---------|------------|-----------|--|
| 1       | Montreal   | 52.0      |  |
| 2       | Tronto     | 45.6      |  |
| 3       | St. John's | 31.8      |  |
| 4       | Ottawa     | 31.5      |  |
| 5       | Vancouver  | 30.4      |  |

Source: INRIX Global Traffic Scorecard 2016 http://inrix.com/scorecard/





Source:The Boring Company https://www.boringcompany.com/

**ITS WORLD CONGRESS 2017** 

Montréal | OCTOBER 29 - NOVEMBER 2

# **Electric/Connected Vehicle Growth**





# Current



Changing Drivers' behavior

## **Future**







# **Origin and Destination (O/D)**





#### Number of vehicles traveled

|            |        | Origin |       |     |       |       |
|------------|--------|--------|-------|-----|-------|-------|
|            |        | Area 1 | 2     | 3   | 4     | 5     |
|            | E      | 1,406  | 1,057 | 237 | 653   | 3,015 |
| estination | D      | 416    | 362   | 289 | 1,578 | 578   |
|            | C      | 421    | 557   | 924 | 224   | 197   |
|            | В      | 1,879  | 4,623 | 462 | 347   | 381   |
|            | Area A | 12,376 | 1,733 | 414 | 494   | 1,170 |



# **Traffic Volume Heat Map**



# **Changing Driver's Behavior**



Smart phone

Web page



### What we achieved



Montréal | OCTOBER 29 - NOVEMBER 2