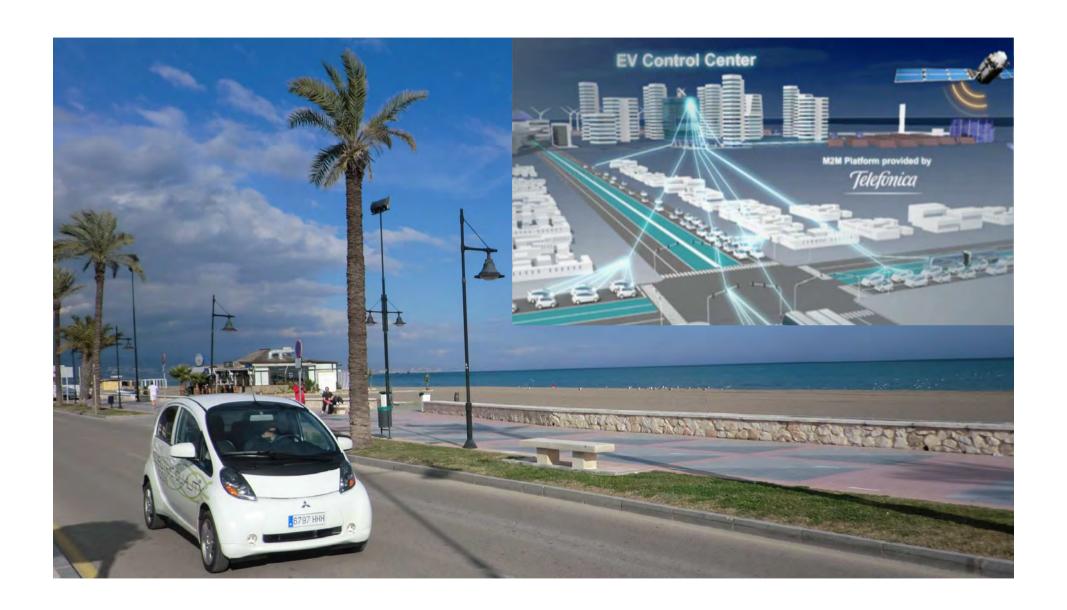

### Masahiko Takenaka

Mitsubishi Heavy Industries Machinery Systems

# **Probe Data Analysis for Traffic Management**





ITS WORLD CONGRESS 2017 Montréal | OCTOBER 29 - NOVEMBER 2

# **Hours in Congestion in Canada**

| Ranking | City       | Hour/year |  |
|---------|------------|-----------|--|
| 1       | Montreal   | 52.0      |  |
| 2       | Tronto     | 45.6      |  |
| 3       | St. John's | 31.8      |  |
| 4       | Ottawa     | 31.5      |  |
| 5       | Vancouver  | 30.4      |  |

Source: INRIX Global Traffic Scorecard 2016 http://inrix.com/scorecard/





Source:The Boring Company https://www.boringcompany.com/

**ITS WORLD CONGRESS 2017** 

Montréal | OCTOBER 29 - NOVEMBER 2

# **Electric/Connected Vehicle Growth**





# Current



Changing Drivers' behavior

## **Future**







# **Origin and Destination (O/D)**





#### Number of vehicles traveled

|            |        | Origin |       |     |       |       |
|------------|--------|--------|-------|-----|-------|-------|
|            |        | Area 1 | 2     | 3   | 4     | 5     |
|            | E      | 1,406  | 1,057 | 237 | 653   | 3,015 |
| estination | D      | 416    | 362   | 289 | 1,578 | 578   |
|            | C      | 421    | 557   | 924 | 224   | 197   |
|            | В      | 1,879  | 4,623 | 462 | 347   | 381   |
|            | Area A | 12,376 | 1,733 | 414 | 494   | 1,170 |



# **Traffic Volume Heat Map**



# **Changing Driver's Behavior**



Smart phone

Web page



### What we achieved



Montréal | OCTOBER 29 - NOVEMBER 2