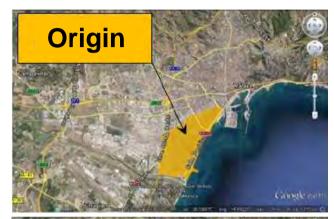

# **Origin and Destination (O/D)**

#### Number of vehicles traveled

|            |        | Origin |       |     |       |       |
|------------|--------|--------|-------|-----|-------|-------|
|            |        | Area 1 | 2     | 3   | 4     | 5     |
|            | E      | 1,406  | 1,057 | 237 | 653   | 3,015 |
| estination | D      | 416    | 362   | 289 | 1,578 | 578   |
|            | C      | 421    | 557   | 924 | 224   | 197   |
|            | В      | 1,879  | 4,623 | 462 | 347   | 381   |
|            | Area A | 12,376 | 1,733 | 414 | 494   | 1,170 |