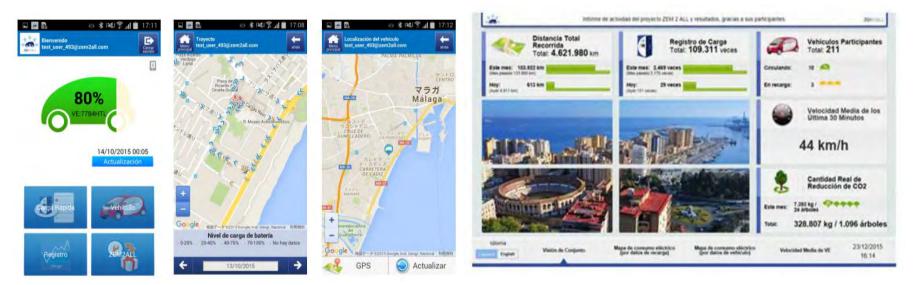

# **Changing Driver's Behavior**

Smart phone

Web page

# Current

Changing Drivers' behavior