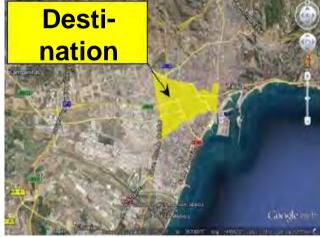

# **Origin and Destination (O/D)**

#### Number of vehicles traveled

|            |        | Origin |       |     |       |       |
|------------|--------|--------|-------|-----|-------|-------|
|            |        | Area 1 | 2     | 3   | 4     | 5     |
|            | E      | 1,406  | 1,057 | 237 | 653   | 3,015 |
| estination | D      | 416    | 362   | 289 | 1,578 | 578   |
|            | C      | 421    | 557   | 924 | 224   | 197   |
|            | В      | 1,879  | 4,623 | 462 | 347   | 381   |
|            | Area A | 12,376 | 1,733 | 414 | 494   | 1,170 |