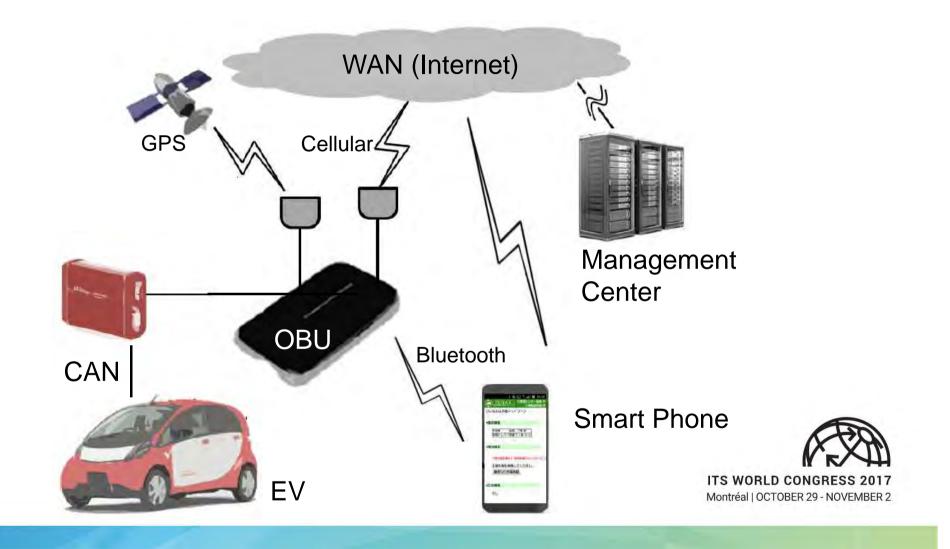

# **Electric/Connected Vehicle Growth**

# Current

Changing Drivers' behavior

## **Future**