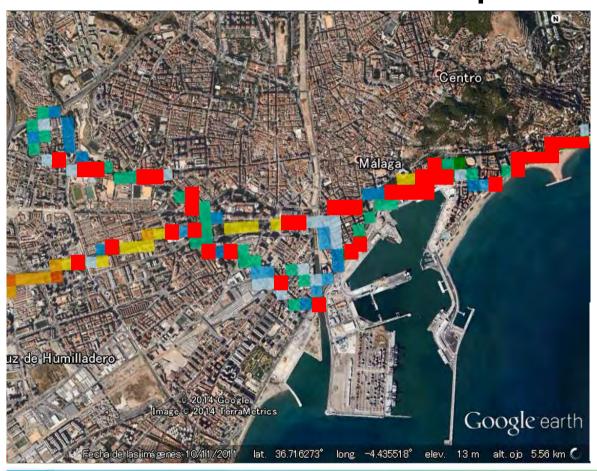

gcompany.com/

**ITS WORLD CONGRESS 2017** 

Montréal | OCTOBER 29 - NOVEMBER 2

# **Electric/Connected Vehicle Growth**





# Current



Changing Drivers' behavior

## **Future**







# **Origin and Destination (O/D)**





#### Number of vehicles traveled

|            |        | Origin |       |     |       |       |
|------------|--------|--------|-------|-----|-------|-------|
|            |        | Area 1 | 2     | 3   | 4     | 5     |
|            | E      | 1,406  | 1,057 | 237 | 653   | 3,015 |
| estination | D      | 416    | 362   | 289 | 1,578 | 578   |
|            | C      | 421    | 557   | 924 | 224   | 197   |
|            | В      | 1,879  | 4,623 | 462 | 347   | 381   |
|            | Area A | 12,376 | 1,733 | 414 | 494   | 1,170 |



# **Traffic Volume Heat Map**



# **Changing Driver's Behavior**



Smart phone

Web page



### What we achieved



Montréal | OCTOBER 29 - NOVEMBER 2



# I'm looking forward to seeing you at our booth #1103 among Japan Pavilion for further discussion!



MITSUBISHI HEAVY INDUSTRIES

### Masahiko Takenaka

Manager ITS Business Section ITS Business Department Business Division



Mitsubishi Heavy Industries Machinery Systems, Ltd.

1-1, Wadasaki-cho 1-chome, Hyogo-ku, Kobe 652-8585 Japan

TEL +81-78-672-5529 FAX +81-78-672-2900

MOBILE +81-80-8345-5164

masahiko takenaka@mhims.co.ip

MOVE THE WORLD FORW>RD MITSUBISHI

HEAVY INDUSTRIES GROUP



Montréal | OCTOBER 29 - NOVEMBER 2