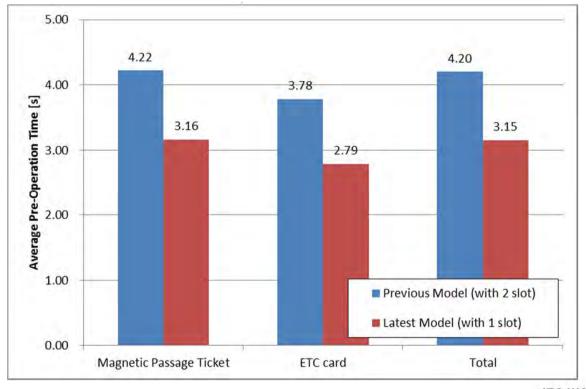

#### The effect

ITS WORLD CONGRESS 2017 Montréal | OCTOBER 29 - NOVEMBER 2

### 4. Summary

- 1. The new card reader with one slot can save about one second from the current one.
- 2. The new receipt issuing unit can retrieve the left receipt by 100% accuracy.

ITS WORLD CONGRESS 2017 Montréal | OCTOBER 29 - NOVEMBER 2