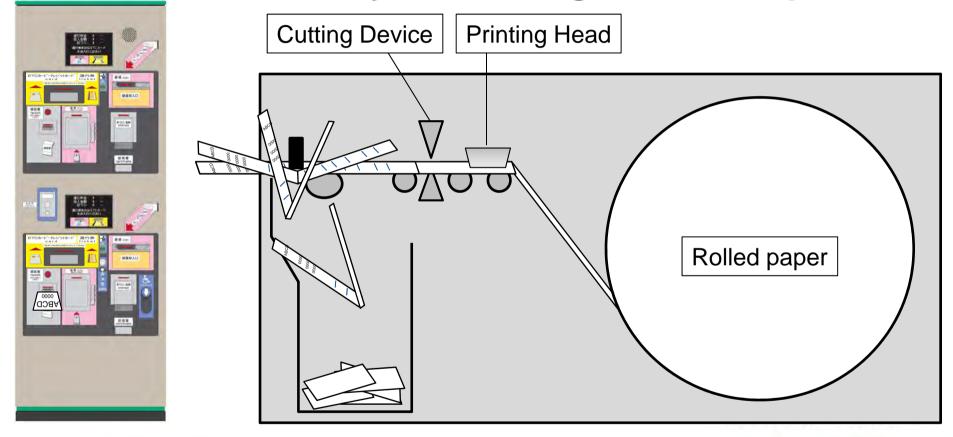

### 3. Improvement of Receipt Issuing Unit

### The Problem of a Left Receipt

- The left receipt may make confuse the following motorist.
  - •He might get a wrong receipt.
  - •He might get double receipts.

### **Issuing Receipt**

### **Automatically Retrieving Left Receipt**

### The Left Receipt Has Been Solved

| ltem                                | Latest Model     |
|-------------------------------------|------------------|
| Issuing receipts<br>(Approximately) | 18,600 times     |
| Left receipts (rate)                | 19 times (0.10%) |
| Automatic retrieving                | 19 times         |
|                                     |                  |