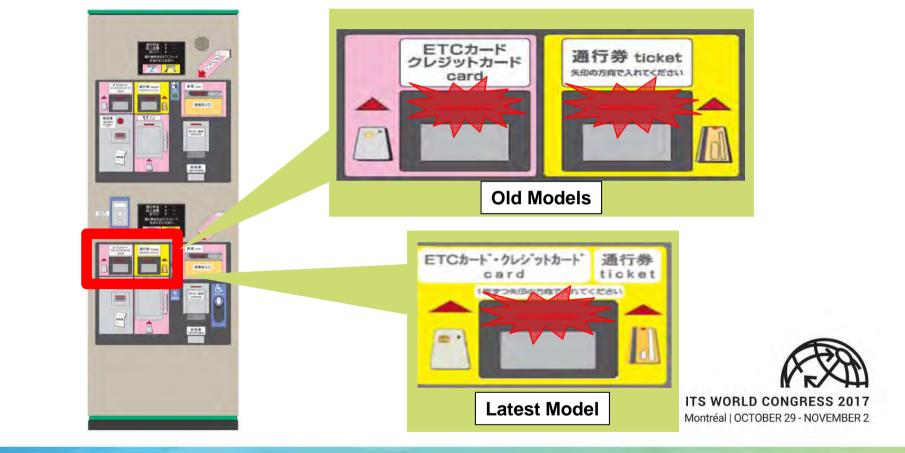

www.itsworldcongress2017.org

#### **Kaito Hattori**

#### Mitsubishi Heavy Industries Machinery Systems

# Improvement of Automatic Toll Collection Machine

## Contents

- 1. Automatic Toll Collection Machine
- 2. Improvement of Card Reader Unit
- 3. Improvement of Receipt Issuing Unit
- 4. Summary
- - Q & A



### **1. Automatic Toll Collection Machine**





### 2. Improvement of Card Reader Unit



#### Which slot shall be used to insert the card ?



### **Integrated Card Reader**



### **Integrated Card Reader**



#### The effect





ITS WORLD CONGRESS 2017 Montréal | OCTOBER 29 - NOVEMBER 2

### 3. Improvement of Receipt Issuing Unit



### The Problem of a Left Receipt

- The left receipt may make confuse the following motorist.
  - •He might get a wrong receipt.
  - •He might get double receipts.



### **Issuing Receipt**



### **Automatically Retrieving Left Receipt**



### The Left Receipt Has Been Solved

| ltem                                | Latest Model     |
|-------------------------------------|------------------|
| Issuing receipts<br>(Approximately) | 18,600 times     |
| Left receipts (rate)                | 19 times (0.10%) |
| Automatic retrieving                | 19 times         |
|