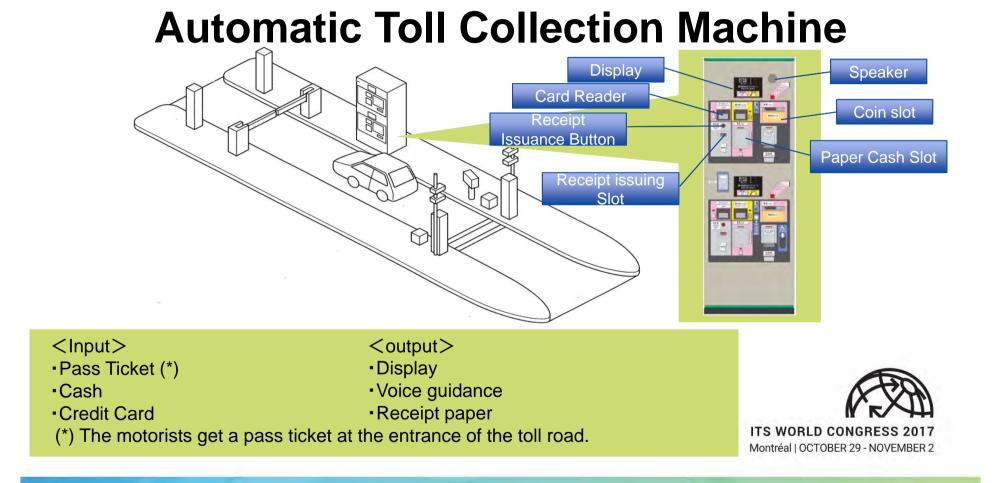

www.itsworldcongress2017.org

#### **Kaito Hattori**

#### Mitsubishi Heavy Industries Machinery Systems

# Improvement of Automatic Toll Collection Machine

## Contents

- 1. Automatic Toll Collection Machine
- 2. Improvement of Card Reader Unit
- 3. Improvement of Receipt Issuing Unit
- 4. Summary
- - Q & A



### **1. Automatic Toll Collection Machine**





### 2. Improvement of Card Reader Unit



#### Which slot shall be used to insert the card ?



### **Integrated Card Reader**



### **Integrated Card Reader**



#### The effect





ITS WORLD CONGRESS 2017 Montréal | OCTOBER 29 - NOVEMBER 2

### 3. Improvement of Receipt Issuing Unit



### The Problem of a Left Receipt

- The left receipt may make confuse the following motorist.
  - •He might get a wrong receipt.
  - •He might get double receipts.



### **Issuing Receipt**



### **Automatically Retrieving Left Receipt**



### The Left Receipt Has Been Solved

| ltem                                | Latest Model     |
|-------------------------------------|------------------|
| Issuing receipts<br>(Approximately) | 18,600 times     |
| Left receipts (rate)                | 19 times