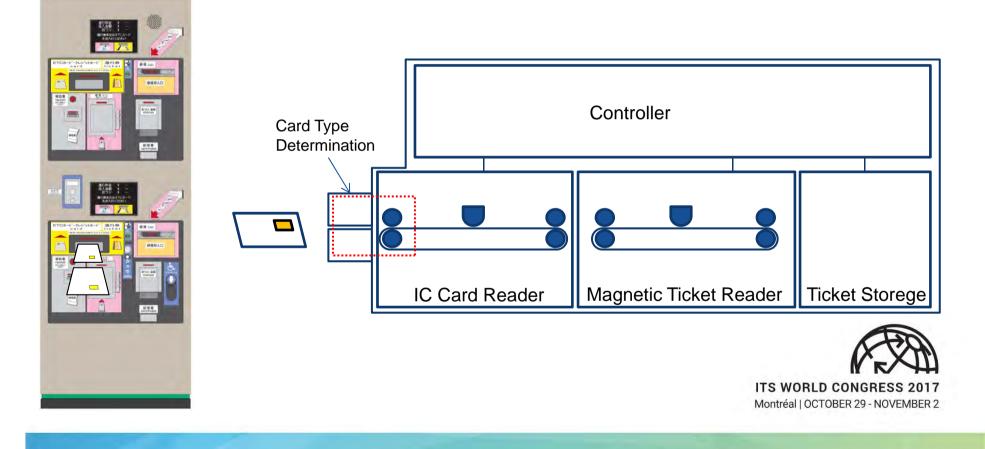

www.itsworldcongress2017.org

#### **Kaito Hattori**

#### Mitsubishi Heavy Industries Machinery Systems

# Improvement of Automatic Toll Collection Machine

## Contents

- 1. Automatic Toll Collection Machine
- 2. Improvement of Card Reader Unit
- 3. Improvement of Receipt Issuing Unit
- 4. Summary
- - Q & A



### **1. Automatic Toll Collection Machine**





### 2. Improvement of Card Reader Unit



#### Which slot shall be used to insert the card ?



### **Integrated Card Reader**



### **Integrated Card Reader**



#### The effect





ITS WORLD CONGRESS 2017 Montréal | OCTOBER 29 - NOVEMBER 2

### 3. Improvement of Receipt Issuing Unit



### The Problem of a Left Receipt

- The left receipt may make confuse the following motorist.
  - •He might get a wrong receipt.
  - •He might get double receipts.



### **Issuing Receipt**



### **Automatically Retrieving Left Receipt**



### The Left Receipt Has Been Solved

| ltem                                | Latest Model     |
|-------------------------------------|------------------|
| Issuing receipts<br>(Approximately) | 18,600 times     |
| Left receipts (rate)                | 19 times (0.10%) |
| Automatic retrieving                | 19 times         |
|                                     |                  |