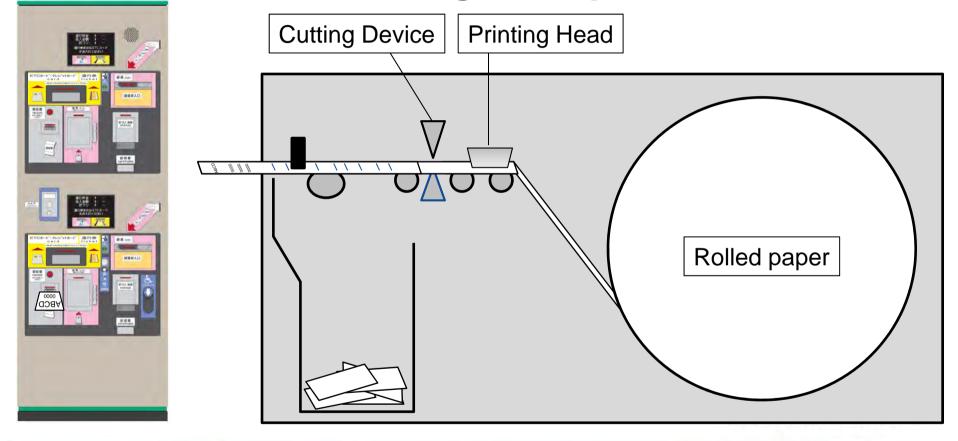

ri**

#### Mitsubishi Heavy Industries Machinery Systems

# Improvement of Automatic Toll Collection Machine

## Contents

- 1. Automatic Toll Collection Machine
- 2. Improvement of Card Reader Unit
- 3. Improvement of Receipt Issuing Unit
- 4. Summary
- - Q & A



### **1. Automatic Toll Collection Machine**





### 2. Improvement of Card Reader Unit



#### Which slot shall be used to insert the card ?



### **Integrated Card Reader**



### **Integrated Card Reader**



#### The effect





ITS WORLD CONGRESS 2017 Montréal | OCTOBER 29 - NOVEMBER 2

### 3. Improvement of Receipt Issuing Unit



### The Problem of a Left Receipt

- The left receipt may make confuse the following motorist.
  - •He might get a wrong receipt.
  - •He might get double receipts.



### **Issuing Receipt**



### **Automatically Retrieving Left Receipt**



### The Left Receipt Has Been Solved

| ltem                                | Latest Model     |
|-------------------------------------|------------------|
| Issuing receipts<br>(Approximately) | 18,600 times     |
| Left receipts (rate)                | 19 times (0.10%) |
| Automatic retrieving                | 19 times         |
|                                     |                  |

ITS WORLD CONGRESS 2017 Montréal | OCTOBER 29 - NOVEMBER 2

### 4. Summary

- 1. The new card reader with one slot can save about one second from the current one.
- 2. The new receipt issuing unit can retrieve the left receipt by 100% accuracy.



ITS WORLD CONGRESS 2017 Montréal | OCTOBER 29 - NOVEMBER 2

### Q & A

Contact us:

Mitsubishi Heavy Industr