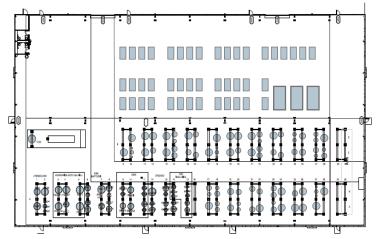

#### **BAY 4— CRITICAL PARTS STORAGE**

- 30,000 square feet
- 8 " foundation
- Critical spare parts kit boxes and parts storage

### **BAY 5— HANGING ROTOR STORAGE**

- 30,000 square feet
- 33 ton bridge crane
- Hook height 26 30 feet
- 10" foundation
- Dugout for secure upending area
- 400 rotor capacity
- 60,000 lb single rotor capacity
- 271" maximum length