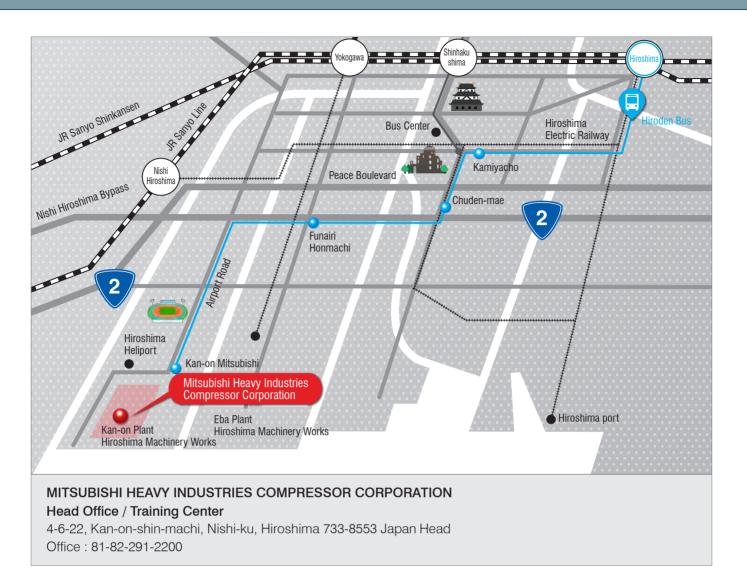

## From Hiroshima Airport

From Hiroshima Airport, board the limousine bus bound for Hiroshima Station.(45 minutes) Disembark at Nakasuji station via Hiroshima Station (Shinkansen Entrance) and change to a bus or taxi.(50 minutes) Or, board the bus bound for Hiroshima Bus Center. Disembark at Hiroshima Bus Center and change to a bus or taxi.

## From Hiroshima Station

【Bus】

From in front of Hiroshima Station (South Exit), board a Hiroden Bus bound for •Marina Hop or •Hiroshima heliportor. Disembark at the Mitsubishi Kan-on mae bus stop. (45 minutes).

【 Taxi 】

30 minutes from Hiroshima Station.

## 【Bus】

From Kamiyacho, board the No.3 line Hiroden Bus (Hiroshima Station - Kan-on Mitsubishi) and disembark at the Kan-on Mitsubishi mae bus stop. (in front of Mitsubishi Kan-on main gate) (30 minutes).

【 Taxi 】

20 minutes by taxi from Hiroshima Bus Center.