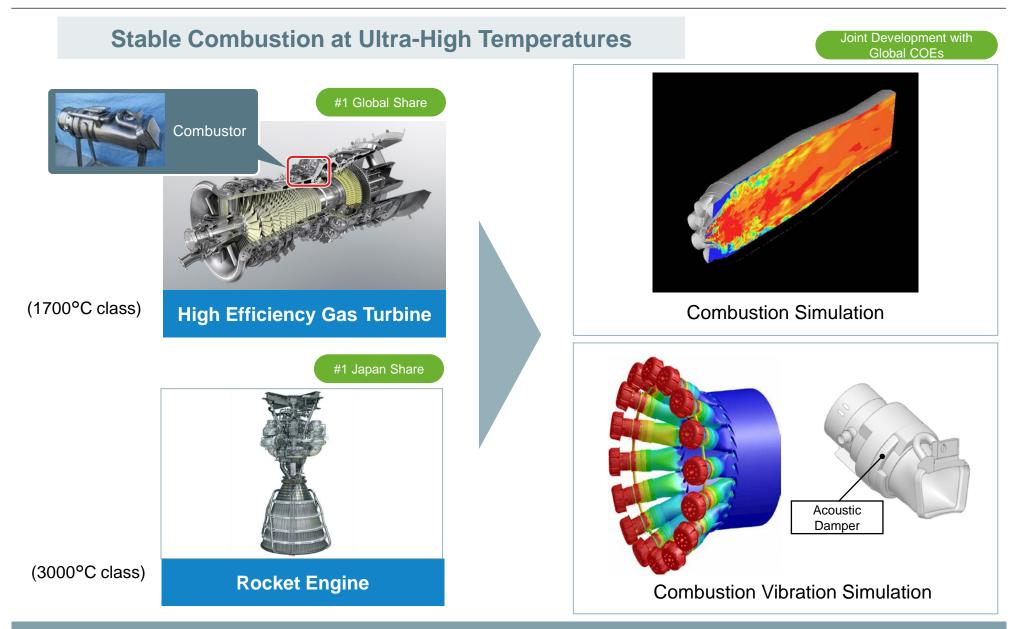

## **Difficulty of High-Temperature Combustion**

- Flashback Phenomenon
- ✓ Combustion Vibrations
- ✓ NOx Generation

LOX: Liquid Oxygen; LH2:Liquid Hydrogen; NOx: Nitrogen Oxides

## **Stable Hydrogen Combustion: Large-Scale Simulations**