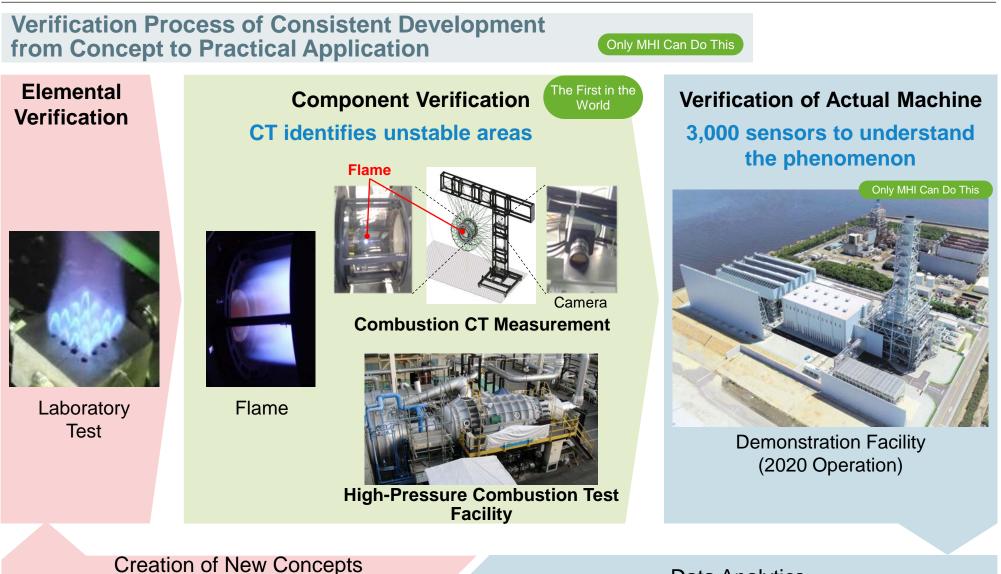

## **Stable Hydrogen Combustion: Verification Technologies**

Creation of New Concepts through Simulation

Data Analytics

CT: Computed Tomography