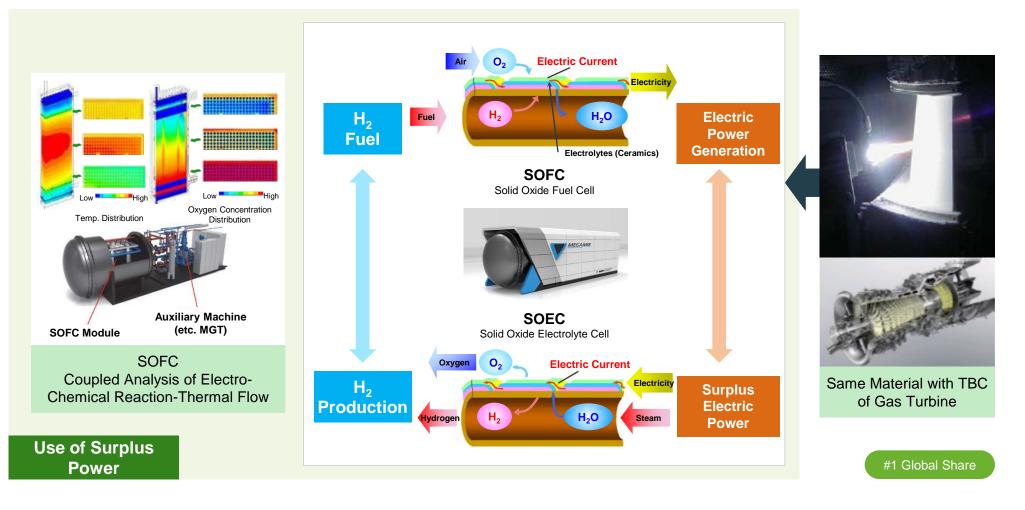

## Combining Hydrogen Production & Utilization into One System

# Utilize Gas Turbine Ceramics Technology to Achieve Hydrogen Production/Utilization in a Single Piece of Equipment

SOEC: Solid Oxide Water Electrolysis; SOFC: Solid Oxide Fuel Cell; MGT: Micro Gas Turbine; TBC: Thermal Barrier Coating