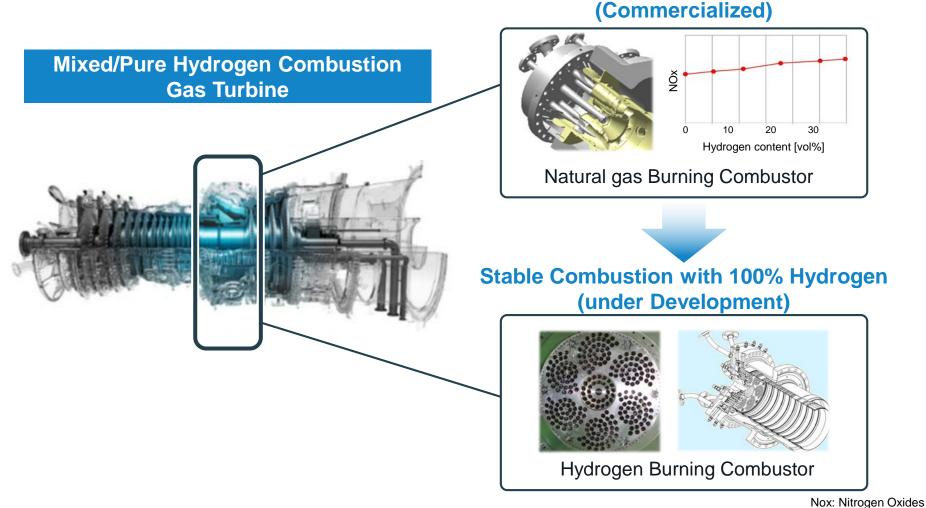

## **Converting Natural Gas Turbines to Hydrogen Gas Turbines**

Stable Combustion with 30% Hydrogen

Maximizing Conversion Efficiency from Hydrogen to Electricity through Ultra-High Temperature Combustion