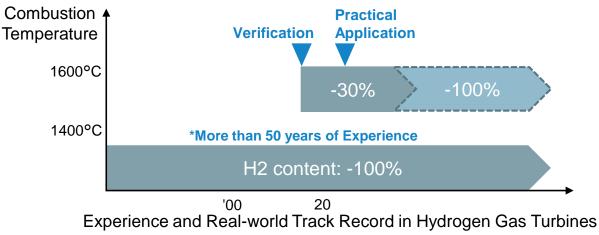

## **Converting Natural Gas Turbines to Hydrogen Gas Turbines**

Stable Combustion with 30% Hydrogen

Maximizing Conversion Efficiency from Hydrogen to Electricity through Ultra-High Temperature Combustion