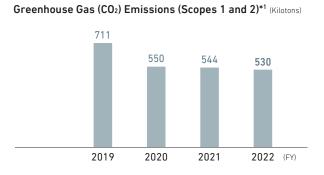

## Research and Development Expenses/As a Percentage of Revenue

\*1 Scope of data: MHI on a non-consolidated basis and Group companies (FY2019: 157, FY2020: 156, FY2021: 158, FY2022: 163)

\*2 Scope of data: MHI and major consolidated subsidiaries