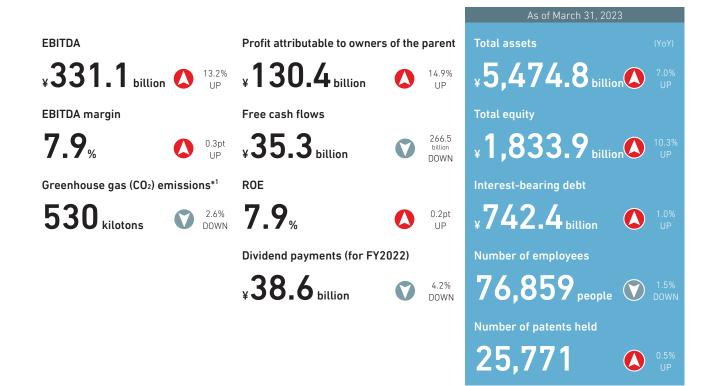

## **Financial and Non-Financial Highlights**

| INPUT                  | $\rangle$                               | OUTPUT                          |
|------------------------|-----------------------------------------|---------------------------------|
| As of March 31, 2022   | (YoY)                                   |                                 |
| Total assets           | Research and development expenses       | Orders received                 |
| ¥5,116.3 billion       | ¥127.4 billion () 12.1%                 | <b>4,501.3</b> billion (10.7%)  |
| Total equity           | Capital expenditures                    | Revenue                         |
| ¥1,662.5 billion       | ¥150.7 billion () 22.7%                 | ¥ <b>4,202.7</b> billion 🔇 8.9% |
| Interest-bearing debt  | Total energy consumption*1              | Profit from business activities |
| ¥734.9 billion         | <b>1,862</b> GWh OWN                    | ¥193.3 billion (20.6%)          |
| Number of employees    | Number of overseas employees            |                                 |
| 77,991 people          | <b>29,317</b> people () <sup>1.0%</sup> |                                 |
| Number of patents held |                                         |                                 |