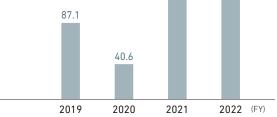

s            |                                 |
| 77,991 people          | <b>29,317</b> people () <sup>1.0%</sup> |                                 |
| Number of patents held |                                         |                                 |

## Number of Employees/Ratio of Overseas Employees





25,654



## Research and Development Expenses/As a Percentage of Revenue





\*1 Scope of data: MHI on a non-consolidated basis and Group companies (FY2019: 157, FY2020: 156, FY2021: 158, FY2022: 163)

\*2 Scope of data: MHI and major consolidated subsidiaries

\*3 Data are for European regional patents

\*4 Scope of data: MHI on a non-consolidated basis and Group companies (FY2019: 23, FY2020: 44, FY2021: 56, FY2022: 56)

## OUTCOME





Industrial Accident Frequency Rate\*4