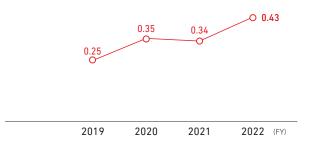

oyees            |                                 |
| 77,991 people          | <b>29,317</b> people () <sup>1.0%</sup> |                                 |
| Number of patents held |                                         |                                 |

## Number of Employees/Ratio of Overseas Employees





25,654



## Research and Development Expenses/As a Percentage of Revenue





\*1 Scope of data: MHI on a non-consolidated basis and Group companies (FY2019: 157, FY2020: 156, FY2021: 158, FY2022: 163)

\*2 Scope of data: MHI and major consolidated subsidiaries

\*3 Data are for European regional patents

\*4 Scope of data: MHI on a non-consolidated basis and Group companies (FY2019: 23, FY2020: 44, FY2021: 56, FY2022: 56)

## OUTCOME





Industrial Accident Frequency Rate\*4