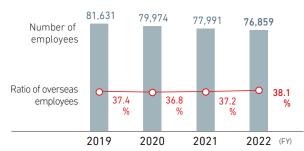

.3</b> billion (10.7%)  |
| Total equity           | Capital expenditures                    | Revenue                         |
| ¥1,662.5 billion       | ¥150.7 billion () 22.7%                 | ¥ <b>4,202.7</b> billion 🔇 8.9% |
| Interest-bearing debt  | Total energy consumption*1              | Profit from business activities |
| ¥734.9 billion         | <b>1,862</b> GWh OWN                    | ¥193.3 billion (20.6%)          |
| Number of employees    | Number of overseas employees            |                                 |
| 77,991 people          | <b>29,317</b> people () <sup>1.0%</sup> |                                 |
| Number of patents held |                                         |                                 |

## Number of Employees/Ratio of Overseas Employees





25,654



## Research and Development Expenses/As a Percentage of Revenue





\*1 Scope of data: MHI on a non-consolidated basis and Group companies (FY2019: 157, FY2020: 156, FY2021: 158, FY2022: 163)

\*2 Scope of data: MHI and major consolidated subsidiaries

\*3 Data are for European regional patents

\*4 Scope of data: MHI on a non-consolidated basis and Group companies (FY2019: 23, FY2020: 44, FY2021: 56, FY2022: 56)

## OUTCOME





Industrial Accident Frequency Rate\*4