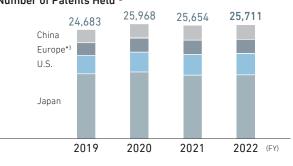

\*3 Data are for European regional patents

\*4 Scope of data: MHI on a non-consolidated basis and Group companies (FY2019: 23, FY2020: 44, FY2021: 56, FY2022: 56)