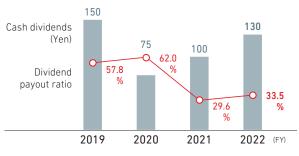

|                                 |
| 77,991 people          | <b>29,317</b> people () <sup>1.0%</sup> |                                 |
| Number of patents held |                                         |                                 |

## Number of Employees/Ratio of Overseas Employees





25,654



## Research and Development Expenses/As a Percentage of Revenue





\*1 Scope of data: MHI on a non-consolidated basis and Group companies (FY2019: 157, FY2020: 156, FY2021: 158, FY2022: 163)

\*2 Scope of data: MHI and major consolidated subsidiaries

\*3 Data are for European regional patents

\*4 Scope of data: MHI on a non-consolidated basis and Group companies (FY2019: 23, FY2020: 44, FY2021: 56, FY2022: 56)

## OUTCOME





Industrial Accident Frequency Rate\*4