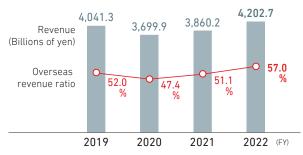

## **Financial and Non-Financial Highlights**

| INPUT                  | $\rangle$                               | OUTPUT                          |
|------------------------|-----------------------------------------|---------------------------------|
| As of March 31, 2022   | (YoY)                                   |                                 |
| Total assets           | Research and development expenses       | Orders received                 |
| ¥5,116.3 billion       | ¥127.4 billion () 12.1%                 | <b>4,501.3</b> billion (10.7%)  |
| Total equity           | Capital expenditures                    | Revenue                         |
| ¥1,662.5 billion       | ¥150.7 billion () 22.7%                 | ¥ <b>4,202.7</b> billion 🔇 8.9% |
| Interest-bearing debt  | Total energy consumption*1              | Profit from business activities |
| ¥734.9 billion         | <b>1,862</b> GWh OWN                    | ¥193.3 billion (20.6%)          |
| Number of employees    | Number of overseas employees            |                                 |
| 77,991 people          | <b>29,317</b> people () <sup>1.0%</sup> |                                 |
| Number of patents held |                                         |                                 |