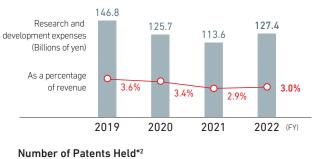

## Research and Development Expenses/As a Percentage of Revenue

\*1 Scope of data: MHI on a non-consolidated basis and Group companies (FY2019: 157, FY2020: 156, FY2021: 158, FY2022: 163)

\*2 Scope of data: MHI and major consolidated subsidiaries