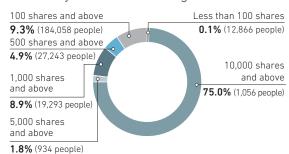

| 5,134,705                                       | 1.5                         |
| Custody Bank of Japan, Ltd. (Trust Account 5)                                                                  | 4,817,600                                       | 1.4                         |
| JPMorgan Securities Japan Co., Ltd                                                                             | 4,496,980                                       | 1.3                         |
| Custody Bank of Japan, Ltd. (Trust Account 6)                                                                  | 4,270,500                                       | 1.2                         |

### Classified by Type of Shareholder



## Classified by Number of Holdings



### Stock Price Range and Trading Volume (Tokyo Stock Exchange)