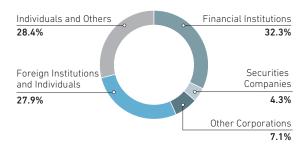

West Client - Treaty 505234                                                                  | 5,134,705                                       | 1.5                         |
| Custody Bank of Japan, Ltd. (Trust Account 5)                                                                  | 4,817,600                                       | 1.4                         |
| JPMorgan Securities Japan Co., Ltd                                                                             | 4,496,980                                       | 1.3                         |
| Custody Bank of Japan, Ltd. (Trust Account 6)                                                                  | 4,270,500                                       | 1.2                         |

### Classified by Type of Shareholder



## Classified by Number of Holdings



### Stock Price Range and Trading Volume (Tokyo Stock Exchange)