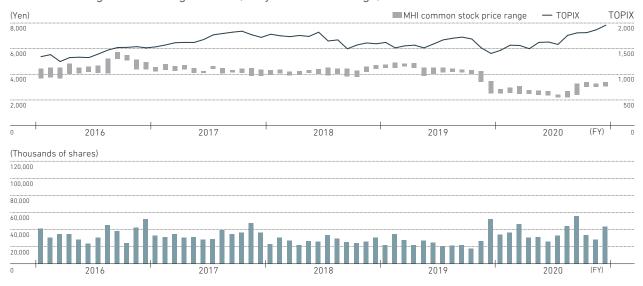

| 1.5                         |
| Custody Bank of Japan, Ltd. (Trust Account 5)                                                                  | 4,817,600                                       | 1.4                         |
| JPMorgan Securities Japan Co., Ltd                                                                             | 4,496,980                                       | 1.3                         |
| Custody Bank of Japan, Ltd. (Trust Account 6)                                                                  | 4,270,500                                       | 1.2                         |

### Classified by Type of Shareholder



## Classified by Number of Holdings



### Stock Price Range and Trading Volume (Tokyo Stock Exchange)