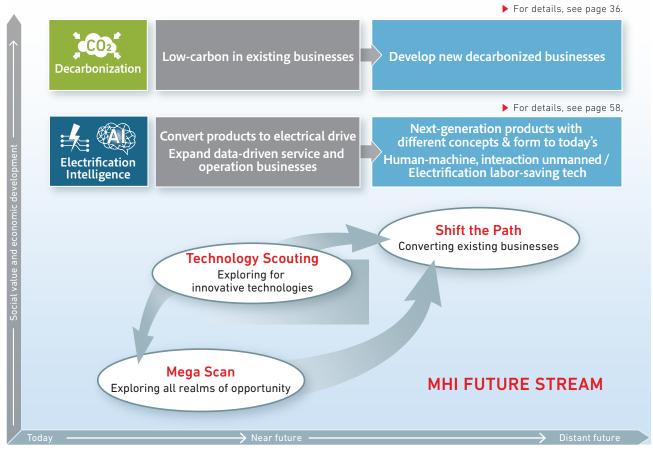

## **MHI FUTURE STREAM**

As social issues have become increasingly complex and diverse in recent years, MHI Group aims to contribute to both economic development and reduction of environmental burden through its operations. Toward this end, we are exploring all realms of opportunity and pivoting our existing businesses by identifying innovative technologies through our MHI FUTURE STREAM program based on a commitment to continuing to provide environmentally friendlier products and solutions in addition to reducing environmental burden across all of our business activities' constituent processes.

- Expand our business domains by taking on social value changes and technological innovations based on manufacturing
- Take initiatives for the decarbonization and evolution of machinery systems through electrification and intelligent systems