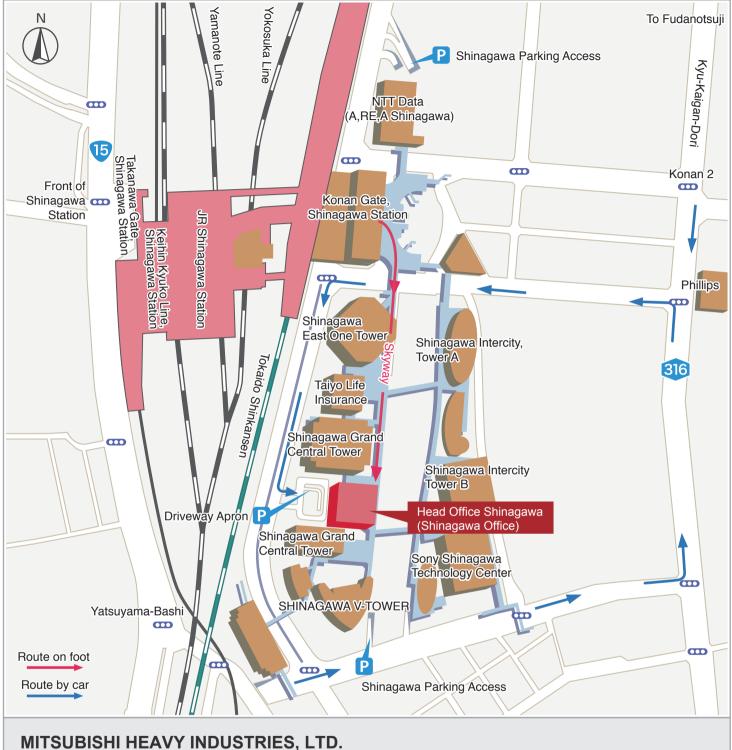

## Head Office Shinagawa (Shinagawa Office)

16-5, Konan 2-chome, Minato-ku, Tokyo, 108-8215, Japan

## By Car

• If you are approaching from the center of Tokyo using the expressway, exit at Shibaura exit.

Turn right at the fourth traffic lights (Konan Elementary School) after taking the Shibaura exit (not counting the traffic lights at the exit). (Note: There is a right turning lane at these traffic lights). Turn left at the second traffic lights (Shin Konan Minamibashi), then right at the second traffic lights (Philips on your left hand side), proceed straight ahead, take a left turn at the bottom, and you will see a row of buildings to your left. It is the fourth building down the street.