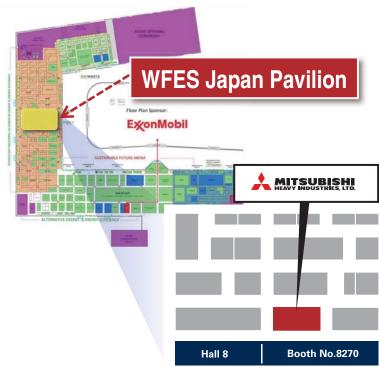

#### Venue

**Abu Dhabi National Exhibition Center (ADNEC)** URL http://www.worldfutureenergysummit.com