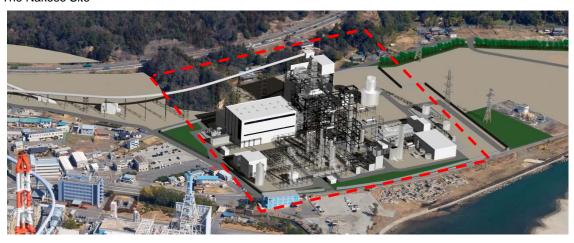

shi Corporation Power Ltd.

Capital: 100 million yen

Main Business: Power generation by way of IGCC (integrated coal gasification combined cycle)

systems

Location: Hirono-machi, Futaba-gun, Fukushima, Japan

Generating Capacity: 540 megawatts

Expected Start Date: September 2021

## 3. Corporate Logo





- The F-shaped design is meant to capture the concepts of Fukushima, Fukkou (which is the Japanese word for Recovery) and Future
- The Colors: Blue indicates ongoing technology development, Yellow represents focus on human resource development, while Green captures our focus on the environment and the tinge of orange, the same color as the Fukushima flag, captures the fact that IGCC technology is being nurtured in Fukushima

# 4. Illustrations of the Completed Plants

The Nakoso Site



The Hirono Site