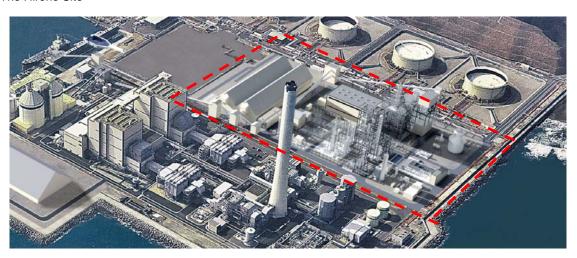

er Ltd.

Capital: 100 million yen

Main Business: Power generation by way of IGCC (integrated coal gasification combined cycle)

systems

Location: Hirono-machi, Futaba-gun, Fukushima, Japan

Generating Capacity: 540 megawatts

Expected Start Date: September 2021

## 3. Corporate Logo





- The F-shaped design is meant to capture the concepts of Fukushima, Fukkou (which is the Japanese word for Recovery) and Future
- The Colors: Blue indicates ongoing technology development, Yellow represents focus on human resource development, while Green captures our focus on the environment and the tinge of orange, the same color as the Fukushima flag, captures the fact that IGCC technology is being nurtured in Fukushima

# 4. Illustrations of the Completed Plants

The Nakoso Site



The Hirono Site