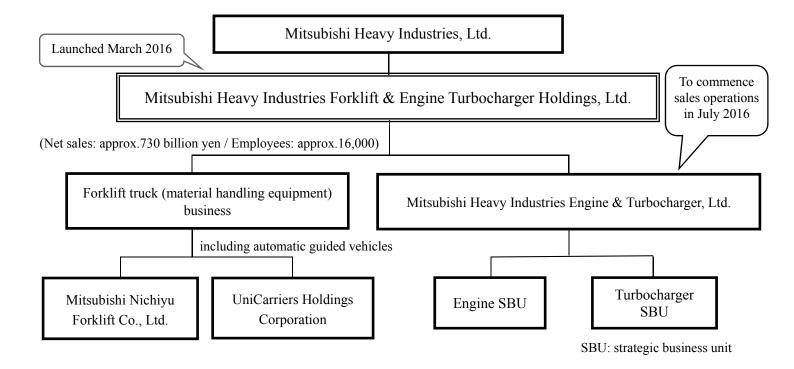

## **MFET Announces Changes in Executive-level Personnel**

Kawasaki, March 31, 2016 -- Mitsubishi Heavy Industries Forklift & Engine Turbocharger Holdings, Ltd. (MFET) today announced the following executive-level personnel changes effective April 1, 2016.

## 2. Organizational Structure

###